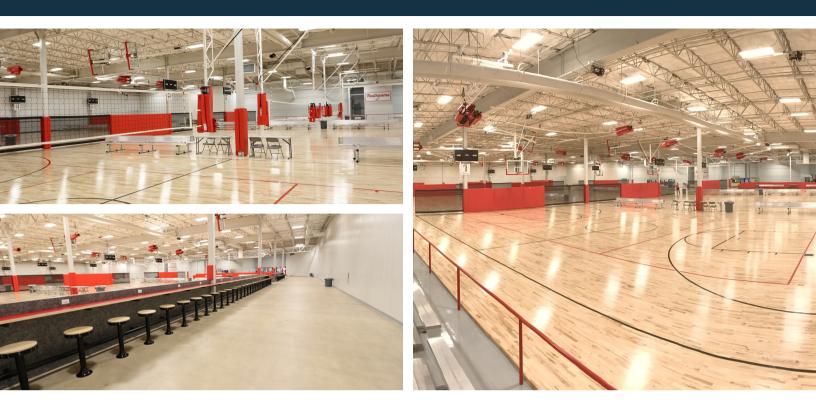

## FIELDHOUSE USA GRAPEVINE GRAPEVINE, TEXAS

Fieldhouse USA is a community based athletic facility with five locations nationwide in Texas, Washington, and Arizona. Within the Grapevine facility, they wanted each court to remain divided but didn't want to put in a floor-to-ceiling curtain or wall. H2I Group and our partner, Porter Athletic, created a completely customized solution to their needs, covering the short walls between courts in wall padding. Then, custom length divider curtains were suspended from the ceiling and attached to the floor between each padded wall. These decisions gave the space an open feeling, with each court having the area it needs to stay separate. The POWR-Touch 5 gym control system was installed to control all the different aspects of the gym and equipment. **DETAILS** Client: Fieldhouse USA Architect: LK Architecture