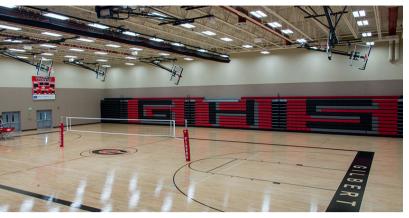

# **GILBERT, IOWA**

Gilbert High School had some improvements they wanted to make to both their auditorium and athletic areas. H2I Group offered various solutions so that Gilbert could work with us to implement these additions. Our solutions include auditorium seating, bleachers, stage floor, gym floor, wall padding, and athletic lockers. Our auditorium seating was 600 Millennium Auditorium Chairs, as well as 2 banks of 11 rows x 136' bleachers and 1 bank of 5 rows x 50' bleachers.

## **SOLUTIONS**

Auditorium Seating

Bleachers

Stage Floor

Gym Floor

Wall Padding

Athletic Lockers