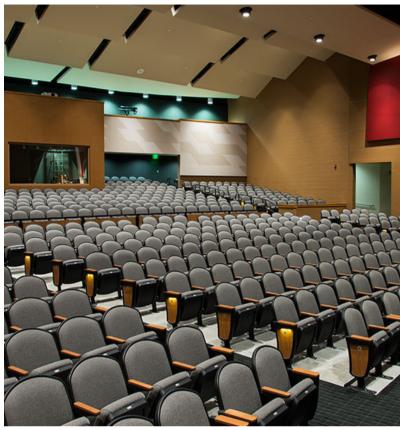

# **GILBERT, IOWA**

Gilbert High School had some improvements they wanted to make to both their auditorium and athletic areas. H2I Group offered various solutions so that Gilbert could work with us to implement these additions. Our solutions include auditorium seating, bleachers, stage floor, gym floor, wall padding, and athletic lockers. Our auditorium seating was 600 Millennium Auditorium Chairs, as well as 2 banks of 11 rows x 136' bleachers and 1 bank of 5 rows x 50' bleachers.

## **SOLUTIONS**

Auditorium Seating

Bleachers

Stage Floor

Gym Floor

Wall Padding

Athletic Lockers