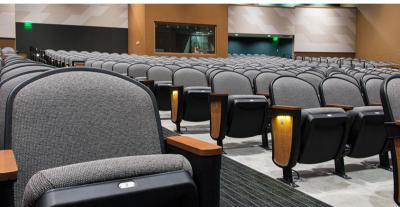

# **GILBERT, IOWA**

Gilbert High School had some improvements they wanted to make to both their auditorium and athletic areas. H2I Group offered various solutions so that Gilbert could work with us to implement these additions. Our solutions include auditorium seating, bleachers, stage floor, gym floor, wall padding, and athletic lockers. Our auditorium seating was 600 Millennium Auditorium Chairs, as well as 2 banks of 11 rows x 136' bleachers and 1 bank of 5 rows x 50' bleachers.

## **SOLUTIONS**

Auditorium Seating

Bleachers

Stage Floor

Gym Floor

Wall Padding

Athletic Lockers