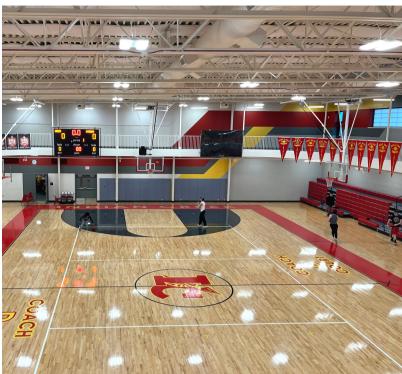

# WINTERSVILLE, OHIO

H2I Group has worked with the Indian Creek Local School District for many years. H2I Group brought together different manufacturing partners and provided telescopic gym bleachers, basketball backstops, video screens and shot clocks, wrestling mat hoists, a motorized flag, motorized curtains for cafeterias, and auditorium seating for the different schools in the district.

### **SOLUTIONS**

Telescopic gym bleachers
Basketball backstops
Video screens
Shot clocks
Scoreboard
Wrestling mat hoists
Motorized curtains
Auditorium seating