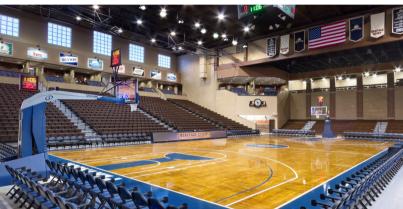

## SIOUX FALLS, SOUTH DAKOTA

The Sanford Pentagon is a part of the Sanford Sports Complex, located in Sioux Falls, South Dakota. The indoor arena is home to the NBA G league team, the Sioux Falls Skyforce. With a premium NBA/college size court, big events such as NCAA Division II Championships as well as the NSIC basketball tournament are hosted here.

H2I Group assisted in various solutions for the Sanford Pentagon. We helped with the design, which is a unique pentagon shape per the name, the flooring, and the lockers. The result was a state-of-the-art space that is used and enjoyed by many.

## **SOLUTIONS**

Athletic Flooring
Athletic Equipment
Lockers
Design Assist