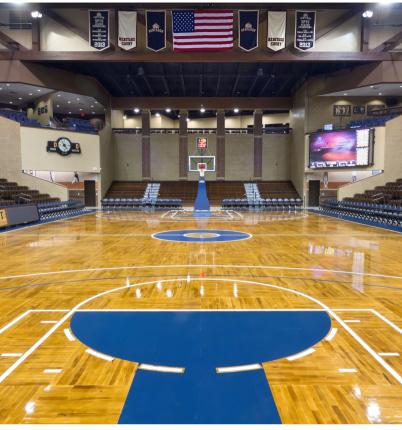

## SIOUX FALLS, SOUTH DAKOTA

The Sanford Pentagon is a part of the Sanford Sports Complex, located in Sioux Falls, South Dakota. The indoor arena is home to the NBA G league team, the Sioux Falls Skyforce. With a premium NBA/college size court, big events such as NCAA Division II Championships as well as the NSIC basketball tournament are hosted here.

H2I Group assisted in various solutions for the Sanford Pentagon. We helped with the design, which is a unique pentagon shape per the name, the flooring, and the lockers. The result was a state-of-the-art space that is used and enjoyed by many.

## **SOLUTIONS**

Athletic Flooring
Athletic Equipment
Lockers
Design Assist