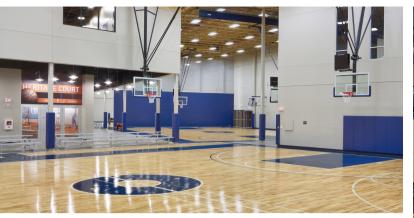

## SIOUX FALLS, SOUTH DAKOTA

The Sanford Pentagon is a part of the Sanford Sports Complex, located in Sioux Falls, South Dakota. The indoor arena is home to the NBA G league team, the Sioux Falls Skyforce. With a premium NBA/college size court, big events such as NCAA Division II Championships as well as the NSIC basketball tournament are hosted here.

H2I Group assisted in various solutions for the Sanford Pentagon. We helped with the design, which is a unique pentagon shape per the name, the flooring, and the lockers. The result was a state-of-the-art space that is used and enjoyed by many.

## **SOLUTIONS**

Athletic Flooring
Athletic Equipment
Lockers
Design Assist