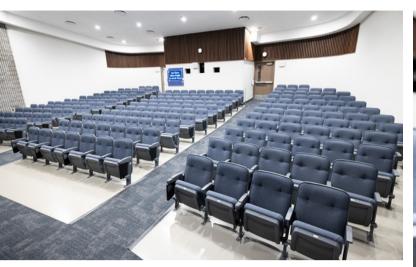

## NORTH VIEW MIDDLE SCHOOL AUDITORIUM BROOKLYN PARK, MINNESOTA

H2I Group completed a noteworthy project at North View Middle School in Brooklyn Park, Minnesota, where they installed new Irwin Auditorium Seating. This upgrade significantly enhanced the small auditorium, which serves as a vital space for testing, entertainment, assemblies, and more. The result is a bright and updated environment that provides students with a comfortable and engaging setting for their activities. H2I Group's successful execution of this project has transformed the auditorium into a modern and inviting space that supports the school's commitment to fostering a vibrant learning community.

## **SOLUTIONS**

**Auditorium Seating**