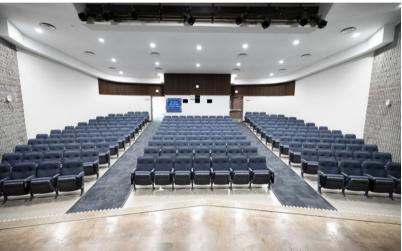

## NORTH VIEW MIDDLE SCHOOL AUDITORIUM BROOKLYN PARK, MINNESOTA

H2I Group completed a noteworthy project at North View Middle School in Brooklyn Park, Minnesota, where they installed new Irwin Auditorium Seating. This upgrade significantly enhanced the small auditorium, which serves as a vital space for testing, entertainment, assemblies, and more. The result is a bright and updated environment that provides students with a comfortable and engaging setting for their activities. H2I Group's successful execution of this project has transformed the auditorium into a modern and inviting space that supports the school's commitment to fostering a vibrant learning community.

## **SOLUTIONS**

**Auditorium Seating**