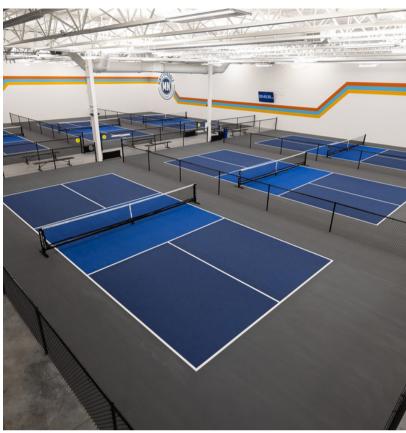

## PINT'S & PADDLE MAPLE GROVE, MN

Pints & Paddle, an indoor pickleball facility located in Maple Grove, Minnesota, encompasses 10 pickleball courts, a self-serve taproom, and a restaurant. H2I Group provided Porter Gym Curtains, Porter Wall Pads, and Acrytech Sports Surface Flooring to the project. The Acrytech flooring is specifically designed for pickleball, aiming to enhance the playing experience by providing the proper ball speed and spin rate. The addition of the taproom and restaurant creates a space where players and visitors can relax and socialize, making the facility a multi-functional space for both sport and entertainment. **DETAILS** Client: Pint's and Paddle