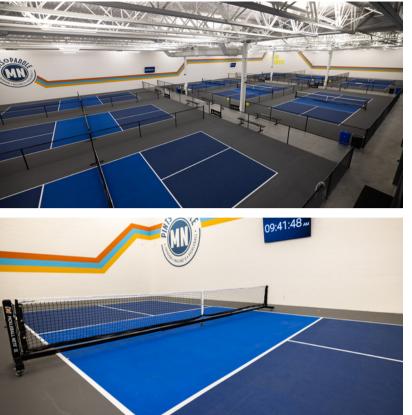

## PINT'S & PADDLE MAPLE GROVE, MN

Pints & Paddle, an indoor pickleball facility located in Maple Grove, Minnesota, encompasses 10 pickleball courts, a self-serve taproom, and a restaurant. H2I Group provided Porter Gym Curtains, Porter Wall Pads, and Acrytech Sports Surface Flooring to the project. The Acrytech flooring is specifically designed for pickleball, aiming to enhance the playing experience by providing the proper ball speed and spin rate. The addition of the taproom and restaurant creates a space where players and visitors can relax and socialize, making the facility a multi-functional space for both sport and entertainment. **DETAILS** Client: Pint's and Paddle