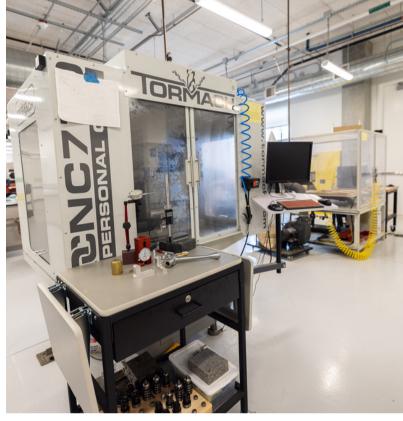

## **ADVANCED MANUFACTURING LAB**

## SADDLEBACK COLLEGE

Saddleback College's Advanced Manufacturing Lab in Mission Viejo, California, is a showcase of technological advancement in education, developed through a partnership with the Paton Group, a H2I Group company. We equipped this facility with cutting-edge tools, including sophisticated Stratasys 3D printers, precision CNC machines, and more.

## **SUPPLIER PARTNERS**

Universal Laser

Stratasys

Formlabs

Intelitek

Roland

Formech

Tormach

## **SOLUTIONS**

3D Printers

Laser Engravers

Large Format Printers

**Fume Extractors** 

**CNC Routers** 

Manufacturing Curriculum