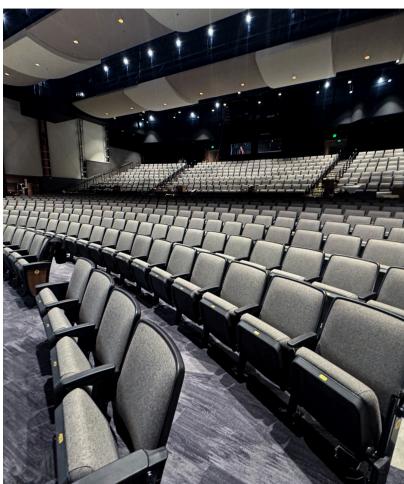

## WHITE BEAR LAKE HIGH SCHOOL AUDITORIUM WHITE BEAR LAKE, MINNESOTA

H2I Group partnered with White Bear Lake High School to upgrade their theater and auditorium space with high-quality seating. The project involved installing Irwin Citation Model Fixed Chairs, upholstered in Absecon Mills Sherpa fabric in Grey Heather, which provides both comfort and durability. This seating solution enhances the aesthetic and functionality of the auditorium, creating a welcoming environment for students, staff, and the community to enjoy performances and events.

## **SOLUTIONS**

Auditorium Fixed Seating