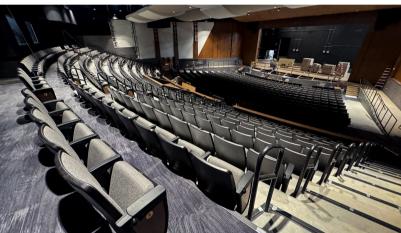

## WHITE BEAR LAKE HIGH SCHOOL AUDITORIUM WHITE BEAR LAKE, MINNESOTA

H2I Group partnered with White Bear Lake High School to upgrade their theater and auditorium space with high-quality seating. The project involved installing Irwin Citation Model Fixed Chairs, upholstered in Absecon Mills Sherpa fabric in Grey Heather, which provides both comfort and durability. This seating solution enhances the aesthetic and functionality of the auditorium, creating a welcoming environment for students, staff, and the community to enjoy performances and events.

## **SOLUTIONS**

Auditorium Fixed Seating