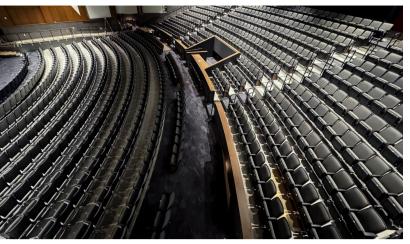

## WHITE BEAR LAKE HIGH SCHOOL AUDITORIUM WHITE BEAR LAKE, MINNESOTA

H2I Group partnered with White Bear Lake High School to upgrade their theater and auditorium space with high-quality seating. The project involved installing Irwin Citation Model Fixed Chairs, upholstered in Absecon Mills Sherpa fabric in Grey Heather, which provides both comfort and durability. This seating solution enhances the aesthetic and functionality of the auditorium, creating a welcoming environment for students, staff, and the community to enjoy performances and events.

## **SOLUTIONS**

Auditorium Fixed Seating