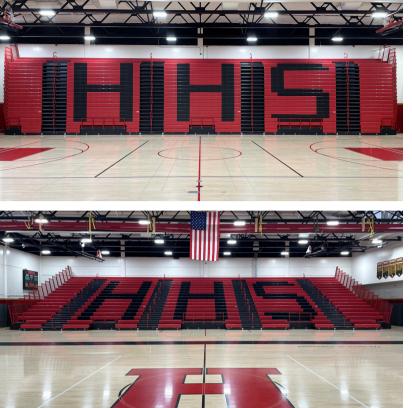

## HEMET HIGH SCHOOL BLEACHER RENOVATION HEMET, CALIFORNIA

H2I Group partnered with DLR Group to renovate the Hemet High School bleachers in Hemet, California. To start this project, we needed to demolish and dispose of both the old wood bleachers on the home side, as well as the plastic, portable bleachers on the visitor's side. From there, we installed new Interkal ESM motorized bleacher seating on both the Home and Visitor's side. The 1643 bleacher seats have Blackout Option B4 and Custom Color Red for aisle and end rails, which matched the school colors of black and red. The purchase of these new Interkal Bleachers was done using TIPS Purchasing Contract. This seating solution gives audiences a comfortable area to watch events in the gym.