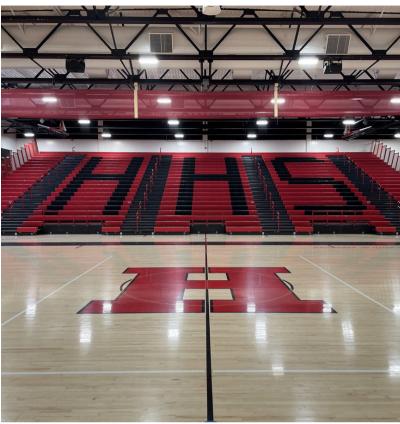

## HEMET HIGH SCHOOL BLEACHER RENOVATION HEMET, CALIFORNIA

H2I Group partnered with DLR Group to renovate the Hemet High School bleachers in Hemet, California. To start this project, we needed to demolish and dispose of both the old wood bleachers on the home side, as well as the plastic, portable bleachers on the visitor's side. From there, we installed new Interkal ESM motorized bleacher seating on both the Home and Visitor's side. The 1643 bleacher seats have Blackout Option B4 and Custom Color Red for aisle and end rails, which matched the school colors of black and red. The purchase of these new Interkal Bleachers was done using TIPS Purchasing Contract. This seating solution gives audiences a comfortable area to watch events in the gym.