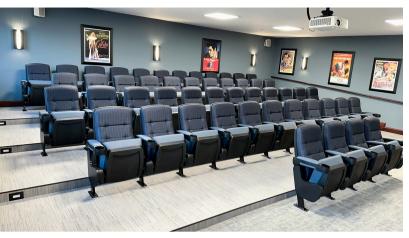

## **SENIOR LIVING COMMUNITY**

H2I Group partnered with Walnut Ridge Senior Living Community to deliver 50 Irwin Signature Series full rocker seats with integrated cupholders for the second-floor theater room and entertainment space. Designed to enhance both comfort and functionality, the project created a premium environment where residents can enjoy movies and events. The seating, manufactured by Irwin, was expertly installed by Three-Sixty, ensuring a successful outcome that met the client's expectations and provided a welcoming space for relaxation and socializing.

### **SOLUTIONS**

Irwin Signature Series Full Rocker Seats with Cupholders