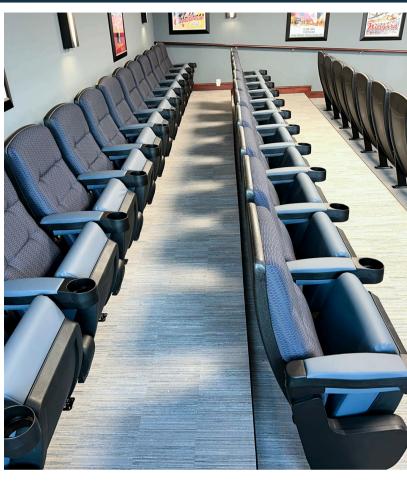

## **SENIOR LIVING COMMUNITY**

H2I Group partnered with Walnut Ridge Senior Living Community to deliver 50 Irwin Signature Series full rocker seats with integrated cupholders for the second-floor theater room and entertainment space. Designed to enhance both comfort and functionality, the project created a premium environment where residents can enjoy movies and events. The seating, manufactured by Irwin, was expertly installed by Three-Sixty, ensuring a successful outcome that met the client's expectations and provided a welcoming space for relaxation and socializing.

### **SOLUTIONS**

Irwin Signature Series Full Rocker Seats with Cupholders